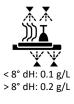

#### GENERAL

Highly concentrated, ecological, liquid rinsing agent for automatic dosing.

- Preserves the shine of dishes and removes dull veils from glassware
- Ensures fast drying
- Especially suitable for use in hard to very hard water
- Biodegradable, free from chlorine or other halogenated compounds
- Spill-proof connection and safe, easy handling thanks to the fully enclosed Bag-in-
- Box system with integrated color coding

# USAGE

Use with an automatic dosage system for optimal usage. Respect the recommended washing temperature of 80°C, optimise dishwasher loading and do not use more than the recommended dose of detergent. Use Crystal Rinse preferably in combination with detergent Crystal Liquid.