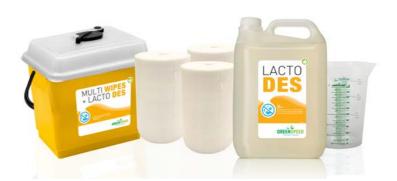

#### **GENERAL**

Convenient starter pack with Multi Wipes and Lacto Des

- For the preparation of disinfecting wipes
- Suited for the cleaning and disinfecting of all acid and water resistant surfaces (PT2/PT4 AL)
- Easy to refill with the refill packet
- Contains: Bucket 4 I YELLOW, Hermetic lid for 4 I bucket, Measuring cup 1 I, 3 x Multi Wipes 250 pcs and Lacto Des 5 I (Registration: EU-0006622-0018)

# **Dimensions product (LxHxW)** 40 x 36 x 29 cm

Multi Wipes

contents: 3 x 250 pieces size: 18.5 x 19 cm colour: white weight: 60 g / m<sup>2</sup> material: 100% viscose

Lacto Des content: 5 l form: liquid color: colourless viscosity: 1mPa.s

water solubility: complete

pH value: 2.6

relative density: 1.010 Kg / L