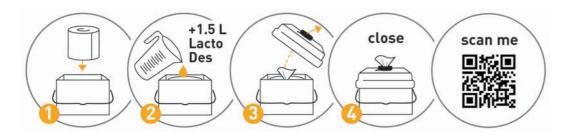

### **USAGE**

Use biocidal products with caution. Read the label and the information relating to the product before use. Work Instruction Multi Wipes + Lacto Des:

- 1. Remove the lid from the bucket and place the Multi Wipes roll in the bucket.
- 2. Dispense 1.5 | Lacto Des into the measuring cup and pour over the roll.
- 3. Pull the first wipe of the roll up through the opening in the lid and place the lid on the bucket.
- 4. Close the lid cover tightly to prevent drying of the damp Multi Wipes.