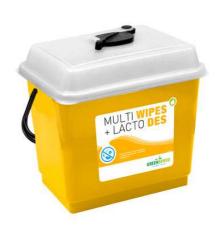

## Starter pack Multi Wipes + Lacto Des

#### **GENERAL**

Convenient starter pack with Multi Wipes and Lacto Des

- For the preparation of disinfecting wipes
- Suited for the cleaning and disinfecting of all acid and water resistant surfaces (PT2/PT4 AL)
- Easy to refill with the refill packet
- Contains: Bucket 4 I YELLOW, Hermetic lid for 4 I bucket, Measuring cup 1 I, 3 x Multi Wipes 250 pcs and Lacto Des 5 I (Registration: EU-0006622-0018)