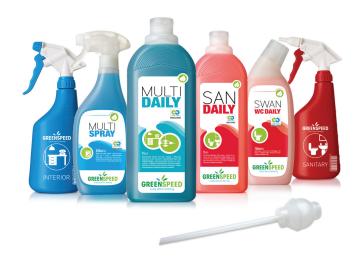

#### MULTI SPRAY - 500 ML (4002718)

Glass & interior cleaner spray. Ready- to- use formula in handy spray.

#### MULTI DAILY - 1 L (4003089) \*

Highly concentrated interior and floor cleaner for daily use.

#### SAN DAILY - 1 L (4002860) \*

Highly concentrated bathroom cleaner for daily use. For all acid- resistant surfaces.

#### SWAN WC DAILY - 750 ML (4002724)

Toilet cleaner for daily use.

#### REFILL SPRAY - 650 ML - BLUE (3301435) & RED (3301437)

Blue for interior cleaners. Red for sanitary cleaners.

#### 5 X DOSING CAP (4002790)

Dosing cap 10 ml for 1 l bottle. Falls back automatically to 10 ml.

\* Prepare a 0.2 % solution by adding 10 ml (1 capful) of San Daily to a bucket containing 4-5 l of water, or 20 ml (2 capfuls) to 8-10 l of water. Clean the surface with a sponge or cloth. Rinsing is not necessary. The concentration can be increased in case of heavy soiling. For spray cleaning, add 1 capful,10 ml to a spray bottle containing 500 ml of water.