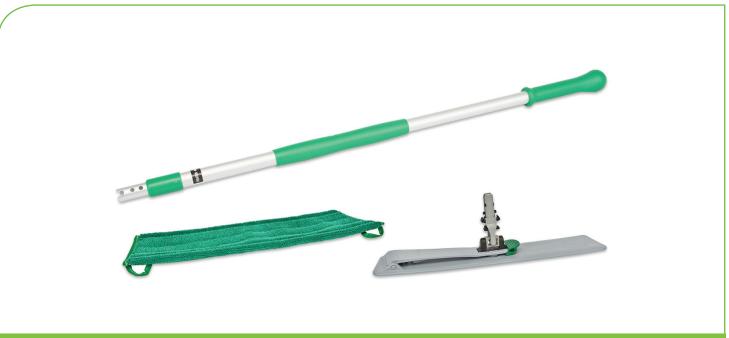

#### 2-PART TELESCOPIC HANDLE - 100-180 CM (3311140)

2-part Telescopic Handle for efficient and ergonomic daily cleaning.

#### **CLICK'M C FRAME - 50 CM (3302015)**

High-quality flat mop system. Ideal for places with high hygiene standards. With innovative magnetic fastening that fixes the mop in the ideal position for an entire lifetime, simply with one click.

#### **CLICK'M C TWIST MOP - 50 CM (3391650)**

Highly qualitative mop for damp cleaning of hard floors. The mop slips onto the frame and magnetically attaches to the plate with one click. Hygienic, hands-free removal of the mop from the frame after use.