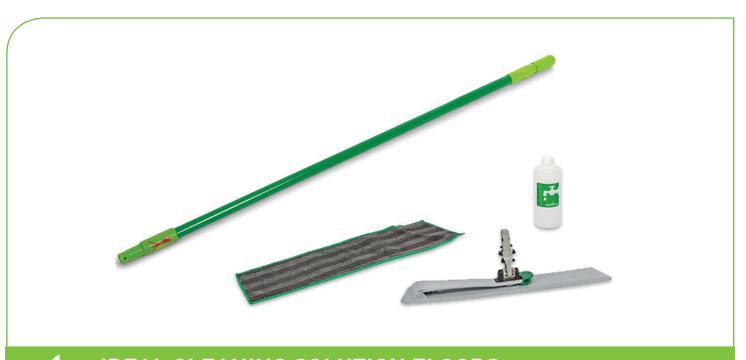

#### **SPRENKLER HANDLE - 145 CM (3301152)**

Sprenkler handle. Unique aluminium mop handle with integrated water reservoir.

#### **REFILL BOTTLE - 500 ML (3301158)**

Refill bottle with flipcap.

#### **CLICK'M C FRAME - 50 CM (3302015)**

High-quality flat mop system. Ideal for places with high hygiene standards. With innovative magnetic fastening that fixes the mop in the ideal position for an entire lifetime, simply with one click.

#### **CLICK'M C BASIC MOP - 50 CM (3391620)**

Qualitative and light mop for damp cleaning of hard floors. The mop slips onto the frame and magnetically attaches to the plate with one click. Hygienic, hands-free removal of the mop from the frame after use.