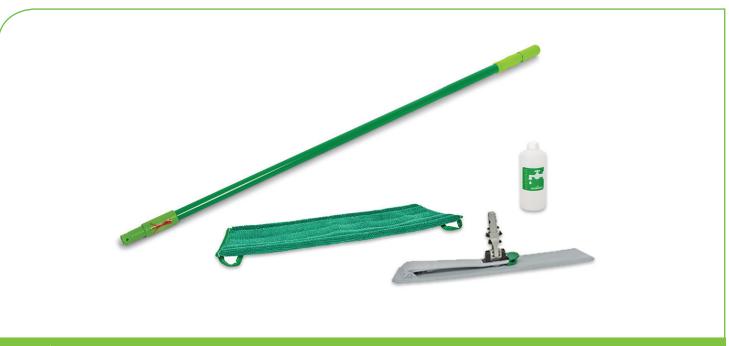

#### **SPRENKLER HANDLE - 145 CM (3301152)**

Sprenkler handle. Unique aluminium mop handle with integrated water reservoir.

#### **REFILL BOTTLE - 500 ML (3301158)**

Refill bottle with flipcap.

#### **CLICK'M C FRAME - 50 CM (3302015)**

Highly qualitative flat mop system. Ideal for places with high hygiene standards. With innovative magnetic fastening that fixes the mop in the ideal position for an entire lifetime, simply with one click.

#### **CLICK'M C TWIST MOP - 50 CM (3391650)**

Highly qualitative mop for damp cleaning of hard floors. The mop slips onto the frame and magnetically attaches to the plate with one click. Hygienic, hands-free removal of the mop from the frame after use.