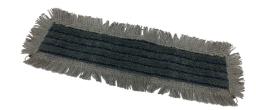

## Click'M C Slide Mop - 50 cm - 5 pack

#### **GENERAL**

Qualitative Slide Mop for dusting and damp cleaning of hard floors in areas with demanding hygiene requirements. Suitable for the Click'M C frame.

- The mop slips onto the frame and magnetically attaches to the plate with one click.
- Excellent cleaning power & highly absorbent.
- Designed for pre-soaking.
- The long microfibre threads make the mop perfectly suitable for cleaning uneven surfaces, such as stone or tiled floors.
- Hygienic, hands-free removal of the mop from the frame after use.

The Click'M C is a high-quality and innovative flat mop system, with a revolutionary magnetic click-fastening. Extra hygienic in use, the mop can be removed from the frame without coming into contact with your hands. There are three different mops available for the frame, each with four coloured ribbons for efficient use.