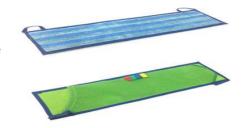

## Click'M C Multi Mop - 50 cm - 5 pack

The Click'M C is a high-quality and innovative flat mop system, with a revolutionary magnetic click-fastening. Extra hygienic in use, the mop can be removed from the frame without coming into contact with your hands. There are three different mops available for the frame, each with four coloured ribbons for efficient use.

## **TECHNICAL SPECIFICATIONS**

Dimensions product (WxHxD) 50 x ,5 x 13 cm

Content: 5 pieces Colour: Blue and Green Weight: ± 105 g

Material: 100% microfibre