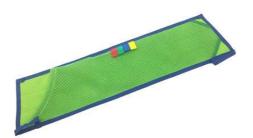

## Click'M C Multi Mop - 50 cm - 5 pack

## **GENERAL**

Multi-function microfibre mop for damp cleaning of delicate materials. Also suitable for cleaning walls and doors.

- Easy assembly The mop slips onto the frame and magnetically attaches to the plate with one click.
- This ensures a lifelong attachment.
- Quick floor cleaning and a short drying time.
- Excellent cleaning power.
- Hygienic, hands-free removal of the mop from the frame after use. Colour coding aids correct area and surface use.

The Click'M C is a high-quality and innovative flat mop system, with a revolutionary magnetic click-fastening. Extra hygienic in use, the mop can be removed from the frame without coming into contact with your hands. There are three different mops available for the frame, each with four coloured ribbons for efficient use.

## **TECHNICAL SPECIFICATIONS**

Dimensions product (WxHxD) 50 x ,5 x 13 cm

Content: 5 pieces Colour: Blue and Green Weight: ± 105 g

Material: 100% microfibre