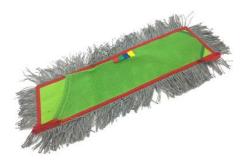

# Click'M C Heavy Duty Mop - 50 cm - 5 pack

The Click'M C is a high-quality and innovative flat mop system, with a revolutionary magnetic click-fastening. Extra hygienic in use, the mop can be removed from the frame without coming into contact with your hands. There are three different mops available for the frame, each with four coloured ribbons for efficient use.

## **TECHNICAL SPECIFICATIONS**

Dimensions product (WxHxD) 50 x 1 x 13 cm

Content: 5 pieces Colour: Green and red Weight: ± 225 g

Material: 50% microfibre, 40% polyester and 10% polyamide