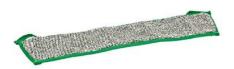

## Click'M C Scrub Mop - 50 cm - 5 pack

## **GENERAL**

High-quality mop for thorough cleaning and scrubbing of uneven water resistant floors. Suitable for the Click'M C frame.

- The mop slips onto the frame and magnetically attaches to the plate with one click. This ensures a lifelong attachment.
- Excellent scrubbing power for uneven floors such as anti-slip floors.
- Hygienic, hands-free removal of the mop from the frame after use.
- Colour coding aids correct area and surface use.

## **TECHNICAL SPECIFICATIONS**

**Dimensions product (WxHxD)** 50 x 1 x 12,5 cm

Content: 5 pieces Colour: green Weight: ± 107 g

Attachment: magnet in frame

Material: 90% microfibre & 10% polyester

Filling: non-woven cloth