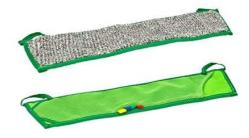

## Click'M C Scrub Mop - 50 cm - 5 pack

## **GENERAL**

High-quality mop for thorough cleaning and scrubbing of uneven water resistant floors. Suitable for the Click'M C frame.

- The mop slips onto the frame and magnetically attaches to the plate with one click. This ensures a lifelong attachment.
- Excellent scrubbing power for uneven floors such as anti-slip floors.
- Hygienic, hands-free removal of the mop from the frame after use.
- Colour coding aids correct area and surface use.

## **TECHNICAL SPECIFICATIONS**

**Dimensions product (WxHxD)** 50 x 1 x 12,5 cm

Content: 5 pieces Colour: green Weight: ± 107 g

Attachment: magnet in frame

Material: 90% microfibre & 10% polyester

Filling: non-woven cloth