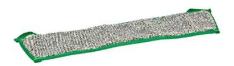

## **GENERAL**

High-quality mop for thorough cleaning and scrubbing of hard floors.

- Recommended for use on heavily soiled water resistant floors.
- Excellent scrubbing and cleaning power.
- Suitable for uneven floors such as anti-slip floors.

# **TECHNICAL SPECIFICATIONS**

Dimensions product (WxHxD) 50 x 1 x 12.5 cm

Dimensions: 50x12 cm

Weight: 110 g

Colors: Green & Grey Washing: 750\* - 1500\*\* Lifetime: 4 years\*\*\*

Filling: non-woven cloth