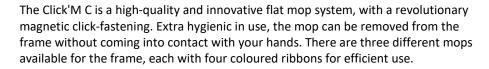

## Click'm C Scrub Mop - 50 cm

## **GENERAL**

High-quality mop for thorough cleaning and scrubbing of hard floors.

- Recommended for use on heavily soiled water resistant floors.
- Excellent scrubbing and cleaning power.
- Suitable for uneven floors such as anti-slip floors.

# **TECHNICAL SPECIFICATIONS**

Dimensions product (WxHxD) 50 x 1 x 12.5 cm

Dimensions: 50x12 cm

Weight: 110 g

Colors: Green & Grey Washing: 750\* - 1500\*\* Lifetime: 4 years\*\*\*

Filling: non-woven cloth

Composition: 90% microfiber & 10% hard polyester

- \* Minimum amount of washes (under normal conditions)
- \*\* Estimated amount of washes (under recommended optimal conditions).
- \*\*\* 1 wash/day (under recommended optimal conditions)