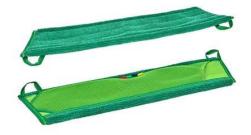

## Click'M C Twist Mop - 50 cm - 5 pack

### **GENERAL**

Highly qualitative mop for damp cleaning of hard floors. Suitable for the Click'M C frame.

- The mop slips onto the frame and magnetically attaches to the plate with one click. This ensures a lifelong attachment.
- Quick floor cleaning with a short drying time.
- Excellent cleaning power with streak-free results.
- Our microfibre is stitched over the edges of the mop to optimize dirt collection and maximize cleaning performance.
- Hygienic, hands-free removal of the mop from the frame after use.
- Integrated colour coding ribbons help ensure correct area and surface use.

The Click'M C is a high-quality and innovative flat mop system, with a revolutionary magnetic click-fastening. Extra hygienic in use, the mop can be removed from the frame without coming into contact with your hands. There are three different mops available for the frame, each with four coloured ribbons for efficient use.