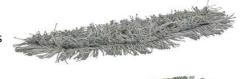

## Click'M C Allround mop - 50 cm - 5 pack

### **GENERAL**

Highly qualitative Allround Mop for dusting and damp cleaning of hard floors in areas with demanding hygiene requirements. Suitable for the Click'M C frame.

- The mop slips onto the frame and magnetically attaches to the plate with one click. This ensures a lifelong attachment.
- Excellent cleaning power & highly absorbent.
- Designed for pre-soaking.
- Designed specifically for use in areas with demanding hygiene requirements, such as hospitals or care centres.
- Hygienic, hands-free removal of the mop from the frame after use.
- Integrated colour coding ribbons help ensure correct area and surface use.

The Click'M C is a high-quality and innovative flat mop system, with a revolutionary magnetic click-fastening. Extra hygienic in use, the mop can be removed from the frame without coming into contact with your hands. There are three different mops available for the frame, each with four coloured ribbons for efficient use.