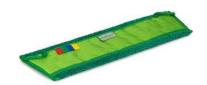

# **GENERAL**

Click'M Twist Mop for damp cleaning of hard floors.

- The mop is attached to the plate with magnets.
- Quick floor cleaning and a short drying time.
- Excellent cleaning power.
- Quick and easy to change, thanks to its magnets.
- Loop for hygienic removal of the mop.
- Colour coding allows efficient use.