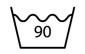

### USAGE

- 1. Before first use, wash the cloth once in the washing machine.
- 2. For slightly damp use: mist the cloth using a spray bottle.

Machine wash, 90 °C

Tumble dry, low heat (60 °C)

Do not iron

Wash without fabric softener