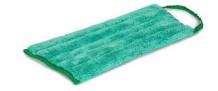

## **Dust Mop Velcro - 30 cm**

# **GENERAL**

Microfibre Dust Mop for quick and effective dusting of walls, doors and hard floors.

- Designed for all hard floors, including uneven floors.
- Excellent absorbency.
- Dust you have swept up has to be knocked out or vacuumed.
- Quick and easy to change thanks to its velcro strap.
- Loop for hygienic removal of the mop.
- Colour coding allows efficient use.
- Nordic Swan Ecolabel.

# **TECHNICAL SPECIFICATIONS**

**Dimensions product (WxHxD)** 30 x 2 x 14 cm

Colour: Green Weight: ± 60 g

Material: 100% microfibre