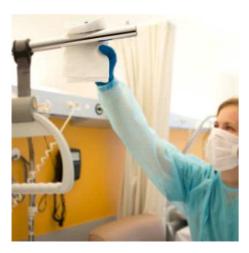

# **GENERAL**

Disposable microfibre cloth.

- For daily cleaning of all water resistant surfaces in hospitals and offices.
- Can be used for regular and desinfection cleaning.
- Large absorption capacity.

### **USAGE**

For cleaning of all water resistant surfaces.

- Impragnate the cloth with 100 ml. (We can offer a handy preparation bag).
- Wait 30 seconds before use.
- After cleaning throw the cloth away.