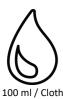

### **USAGE**

For cleaning of all water resistant surfaces.

- Impragnate the cloth with 100 ml. (We can offer a handy preparation bag).
- Wait 30 seconds before use.
- After cleaning throw the cloth away.