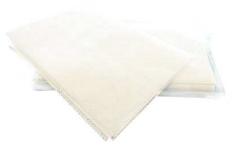

# **GENERAL**

Disposable microfibre cloth.

- For daily cleaning of all water resistant surfaces in hospitals and offices.
- Can be used for regular and desinfection cleaning.
- Large absorption capacity.

### **TECHNICAL SPECIFICATIONS**

Dimensions product (WxHxD) 38 x ,04 x 25 cm

Dimensions: 25 x 38 x 0,04 cm

Content: 10 pieces Colour: White Weight: 7 g

Material: 65% microfibre & 35% viscose