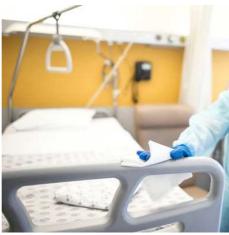

# **GENERAL**

Disposable microfibre cloth.

- For daily cleaning of all water resistant surfaces in hospitals and offices.
- Can be used for regular and desinfection cleaning.
- Large absorption capacity.

### **USAGE**

For cleaning of all water resistant surfaces.

- Impragnate the cloth with 100 ml. (We can offer a handy preparation bag).
- Wait 30 seconds before use.
- After cleaning throw the cloth away.