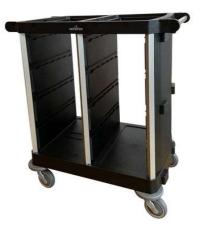

# C-Shuttle 250 core - assembled

## GENERAL

Flexible cleaning trolley with 2 compartments.

- Core is the base on which to build your own C-Shuttle 250.
- Perfect for medium to large work areas.
- Luxury version made of PP (> 90% recycled) and ABS.
- Light and easy to manoeuvre

#### Dimensions product (WxHxD) 99 x 107 x 62 cm

- Material: recycled PP, ABS & aluminium.

- Colour: Black & grey.